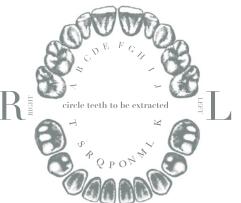

## PLEASE CLICK ON THE TEETH THAT ARE TO BE EXTRACTED:

(CLICK JUST OUTSIDE OF THE TOOTH TO DESELECT IT.)

## PRIMARY